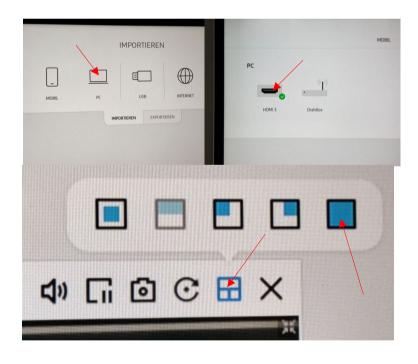

## Setup before the meeting

- Make sure System is cabled as shown right
- Start Laptop and Whiteboard
- Login as "AV-media", password "icbm"
- Start your meeting "With Microphone", check Rally is selected as Speaker and Microphone
- Start the webcam, select Rally camera and Resolution Ultra HD
- Unmute the meeting
- Show Laptopscreen on Smartboard, click small arrow on top, choose PC, choose HDMI3 and maximize window