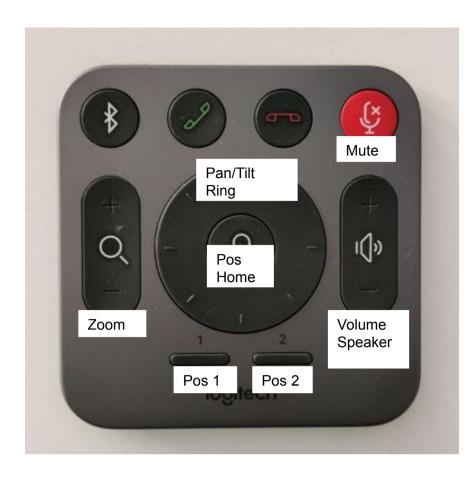

## During the meeting

- Make sure you are unmuted: Unmute in the BBB Meeting + check meetupbar and external mic show no red light (red mute button on remote)!
- You can move the camera position with the ring on the remote, you can zoom in and out with the lens buttons
  Also there are three predefined positions: Centerbutton, Pos 1, Pos2