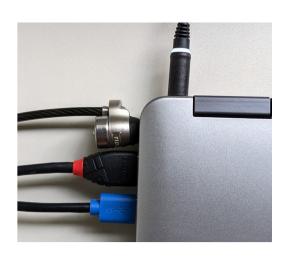

## Setup before the meeting

- Make sure System is cabled as shown right
- Start Laptop and Whiteboard
- Login as "AV-media", password "icbm"
- Start your meeting "With Microphone", check Rally is selected as Speaker and Microphone
- Start the webcam, select Rally camera and Resolution Ultra HD
- Unmute the meeting
- Show Laptopscreen on Smartboard, click small arrow on top, choose PC, choose HDMI3 and maximize window