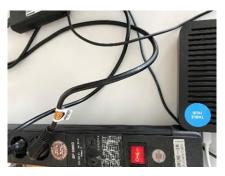

## Setup the meeting

- Switch on Laptop
- Make sure System is cabled as shown below
- Switch the red button on the Power strip (red light on)

- Login as "Video", password "samsung"
- Wait for browser!

 $\leftrightarrow \rightarrow \, {\bf C} \, {\bf \hat{c}} \, {\bf \hat{c}} \, {\bf \hat{c}}$  service.icbm.uni-oldenburg.de/intranet/?\_p=hybridlinks.frm