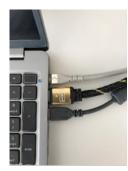

## Setup the meeting

- Switch on Laptop
- Make sure System is cabled as shown below
- Switch the red button on the Power strip (red light on)

- Login as "Video", password "samsung"
- Wait for browser!

 $\leftrightarrow \rightarrow \, {\bf C} \, {\bf \hat{c}} \, {\bf \hat{c}} \, {\bf \hat{c}}$  service.icbm.uni-oldenburg.de/intranet/?\_p=hybridlinks.frm