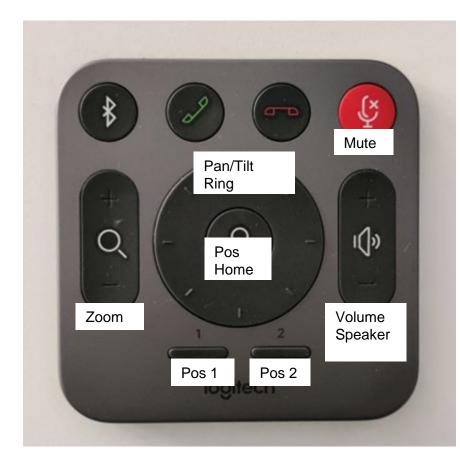

# During the meeting

- Make sure you are unmuted: Unmute in the BBB Meeting
- check ceiling micropphones show no red light (—> red mute button on remote)!
- You can move the camera position with the ring on the remote, you can zoom in and out with the lens buttons
   Also there are three predefined positions: Pos Home, Pos 1, Pos2